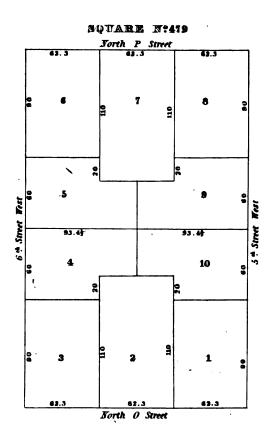

|      | Forth ( |       | 10   |                  |
|------------------|------|---------|-------|------|------------------|
|                  |      | 93.4    | 53.44 |      | ŀ                |
|                  | 100  | 7       | 8     | 001  |                  |
|                  | 83.6 | 6       | . 9   | 63.6 |                  |
| 6 th Street West | 62.6 | 3       | 10    | 62.6 | West             |
| 3                | Γ    | 93.4    | 53.4  |      | _                |
| 0. in St         | 62.6 | 4       | . 11  | 62.6 | 5 th Street West |
|                  | 62.6 | 3       | 12    | 62.6 | 3                |
|                  | 300  | 2 1     | 1     | 100  |                  |
|                  |      | 93.4    | 93.4  |      |                  |

North P Street



|                 | 8  | QUAR:   | e n:4          | 80         |
|-----------------|----|---------|----------------|------------|
|                 | _  | North ( | Street<br>93.4 | <u> </u>   |
|                 | 99 | 7       | 8              | •          |
|                 | 09 | 6       | 9              | 9          |
| 6 & Street West | 09 | 5       | 10             | 80<br>West |
| ž               | Г  | 93.4    | 93.4           | <b>₩</b>   |
| S + 9           | 9  | 4       | 11             | s * Smeet  |
|                 | 09 | 3       | 12             | 3          |
|                 | 9  | 3       | 1              | 90         |
|                 | L  | 93 . 44 | 93.4           |            |
|                 |    | North 1 | Street         |            |

.